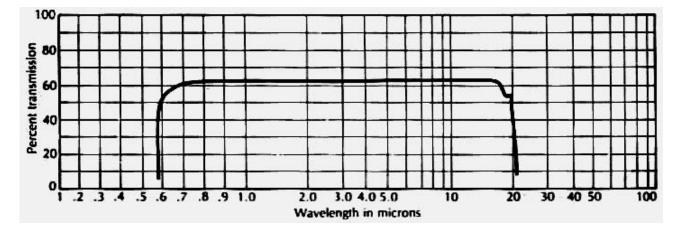

| Chemical Formula                                 | ZnSe                                                                                                  |
|--------------------------------------------------|-------------------------------------------------------------------------------------------------------|
| Refractive Index (10.6 μm)                       | 2.40                                                                                                  |
| Knoop Hardness (psi)                             | 150                                                                                                   |
| Modulus of Rupture (psi)                         | 8000                                                                                                  |
| Useful Wavelength Range, Transmission ( $\mu$ m) | 0.5-20                                                                                                |
| Useful Wavelength Range, ATR (μm)                | 0.5-14.3                                                                                              |
| Maximum Useful Temperature (C°)                  | 300                                                                                                   |
| Melting Point (C <sup>o</sup> )                  | 1525                                                                                                  |
| General Properties                               | Withstands limited mechanical and thermal shock; can be cracked by uneven pressure; toxic; yellow.    |
| Chemical Properties                              | Incompatible with acids and strong alkalis; insoluble in water and organic solvents; non-hygroscopic. |
| Clean with                                       | Alcohol, acetone, water.                                                                              |

## **Transmission Spectrum**