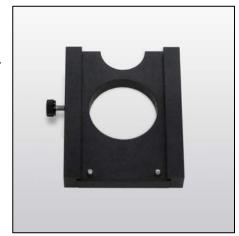

# OPTICAL TABLE SLIDE PLATE HOLDER

#### **FEATURES**

- ▶ Mounts standard 2" x 3"x 0.125" slide plate mounted sampling accessories.
- ► Compatible with the standard posts used with optical tables.

### **INCLUDES**

- ► Sample Slide Holder with three Metric M6 or English ¼-20 mounting holes.
- ► Screw for securing the slide plate.